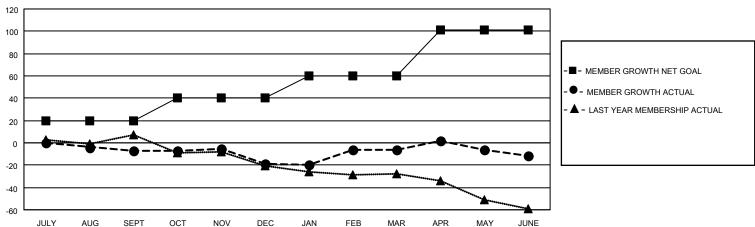

#### GOALS AND ACTUAL MEMBERS CUMULATIVE

| DROPPED CLUBS: 0 |     | 24 CLUBS OF 37 ADDED 1 OR<br>MORE NEW MEMBERS | GENDER DISTRIBUTION           |              |  |
|------------------|-----|-----------------------------------------------|-------------------------------|--------------|--|
|                  |     | WORLE NEW WEWBERG                             | MALE 812 (71.29%)             |              |  |
|                  |     |                                               | FEMALE                        | 327 (28.71%) |  |
| DROPPED MEMBERS  |     |                                               | NON BINARY                    | 0 (0.00%)    |  |
|                  |     |                                               | PREFER NOT TO ANSWER          | 0 (0.00%)    |  |
| DECEASED         | 11  |                                               |                               |              |  |
| CLUB CANCELLED   | 0   | CLICK HERE FOR CUMULATIVE                     | TOTAL FAMILY UNIT MEMBERS 240 |              |  |
| OTHER            | 92  | MEMBERSHIP DATA                               |                               |              |  |
| TOTAL            | 103 |                                               | FAMILY MEMBERS PAYING HAI     | F DUES 127   |  |
|                  |     |                                               |                               |              |  |